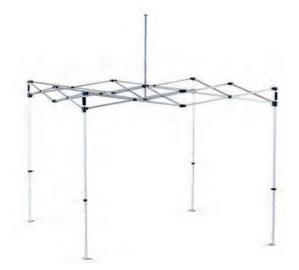

## • 1.2mm gauge box section, white powder coated steel

- Unique roof strut system for superior stability
- Heavy duty quick release pull pin joints
- 5 position, fully adjustable height setting
- Fully welded steel foot plate
- Nut and bolt framework for ease of maintenance
- Fully waterproof, UV stabilised, 280g Sq metre PU coated canopy
- Fully waterproof 280g Sq metre sides with velcro quick fix system