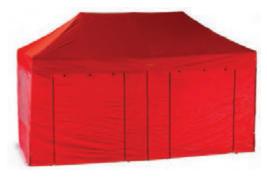

## • 1.2mm gauge box section, white powder coated steel

- Unique roof strut system for superior stability
- Heavy duty quick release pull pin joints
- 5 position, fully adjustable height setting
- Fully welded steel foot plate
- Nut and bolt framework for ease of maintenance
- Fully waterproof, UV stabilised, 280g Sq metre PU coated canopy
- Fully waterproof 280g Sq metre sides with velcro quick fix system