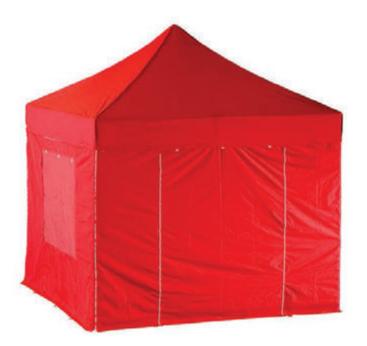

Ideal entry level shelter for individuals and companies. Cost effective, professional and long lasting

2m x 2m, 3m x 3m

## • 1.2mm gauge box section, white powder coated steel

- Unique roof strut system for superior stability
- Heavy duty quick release pull pin joints
- 5 position, fully adjustable height setting
- Fully welded steel foot plate
- Nut and bolt framework for ease of maintenance
- Fully waterproof, UV stabilised, 280g Sq metre PU coated canopy
- Fully waterproof 280g Sq metre sides with velcro quick fix system