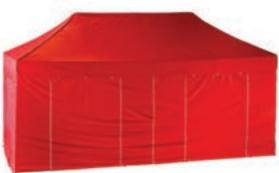

## MIDDLE GRADE ALUMINIUM INSTANT SHELTER

With a strong yet light hexagonal frame the HD Pro 2 is ideal for extended use.

- Heavy duty quick release pull pin joints
- 5 position, fully adjustable height setting
- Unique anti-sag screw ball fixings
- Fully welded zinc plated steel foot plate
- Nut and bolt framework for ease of maintenance
- Fully waterproof, UV stabilised, 380g Sq metre PU coated canopy
- Double stitched with reinforcing on stress areas
- Fully waterproof 380g Sq metre sides with velcro quick fix system
- Zipped panels can be fixed in any position to suit conditions
- · Heavy duty anchor kit and wheeled carry bag
- 12 Month manufacturers warranty

## COLOURS & SIZES

HD Pro 2 Shelters are available in 7 sizes and 11 different colour combinations