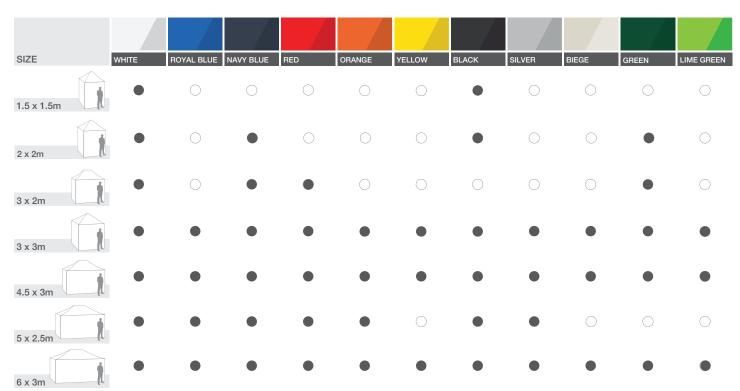

## COLOURS & SIZES

HD Pro 2 Shelters are available in 7 sizes and 11 different colour combinations