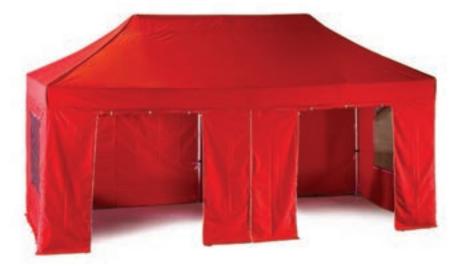

## MIDDLE GRADE ALUMINIUM INSTANT SHELTER

With a strong yet light hexagonal frame the HD Pro 2 is ideal for extended use.

- Heavy duty quick release pull pin joints
- 5 position, fully adjustable height setting
- Unique anti-sag screw ball fixings
- Fully welded zinc plated steel foot plate
- Nut and bolt framework for ease of maintenance
- Fully waterproof, UV stabilised, 380g Sq metre PU coated canopy
- Double stitched with reinforcing on stress areas
- Fully waterproof 380g Sq metre sides with velcro quick fix system
- Zipped panels can be fixed in any position to suit conditions
- · Heavy duty anchor kit and wheeled carry bag
- 12 Month manufacturers warranty

## COLOURS & SIZES

HD Pro 2 Shelters are available in 7 sizes and 11 different colour combinations