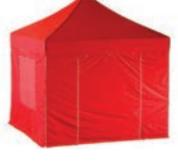

## MIDDLE GRADE ALUMINIUM INSTANT SHELTER

With a strong yet light hexagonal frame the HD Pro 2 is ideal for extended use.

- Heavy duty quick release pull pin joints
- 5 position, fully adjustable height setting
- Unique anti-sag screw ball fixings
- Fully welded zinc plated steel foot plate
- Nut and bolt framework for ease of maintenance
- Fully waterproof, UV stabilised, 380g Sq metre PU coated canopy
- Double stitched with reinforcing on stress areas
- Fully waterproof 380g Sq metre sides with velcro quick fix system
- Zipped panels can be fixed in any position to suit conditions
- · Heavy duty anchor kit and wheeled carry bag
- 12 Month manufacturers warranty

## COLOURS & SIZES

HD Pro 2 Shelters are available in 7 sizes and 11 different colour combinations