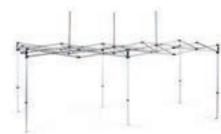

## MIDDLE GRADE ALUMINIUM INSTANT SHELTER

With a strong yet light hexagonal frame the HD Pro 2 is ideal for extended use.

- Heavy duty quick release pull pin joints
- 5 position, fully adjustable height setting
- Unique anti-sag screw ball fixings
- Fully welded zinc plated steel foot plate
- Nut and bolt framework for ease of maintenance
- Fully waterproof, UV stabilised, 380g Sq metre PU coated canopy
- Double stitched with reinforcing on stress areas
- Fully waterproof 380g Sq metre sides with velcro quick fix system
- Zipped panels can be fixed in any position to suit conditions
- · Heavy duty anchor kit and wheeled carry bag
- 12 Month manufacturers warranty